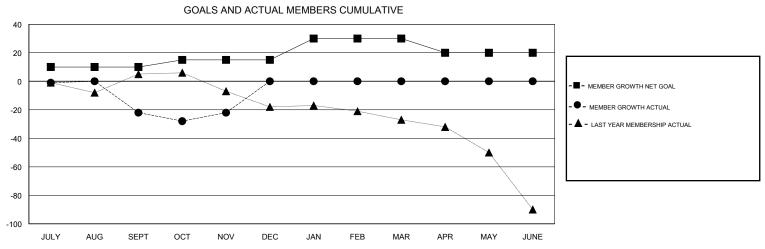

## LOCATION WISCONSIN MICHAEL MOLENDA **GMT CA** Clubs Members RESULTS FOR 2018-2019 RESULTS FOR 2018-2019 NEW CLUBS NEW CLUB GOAL DROPPED CLUBS MEMBER GROWTH NET MEMBER GROWTH DROPPED QUARTER QUARTER GOAL ACTUAL MEMBERS ACTUAL (including transfers) 0 0 2 10 27 47 JULY/AUG/SEPT JULY/AUG/SEPT 0 5 9 9 OCT/NOV/DEC OCT/NOV/DEC 0 0 0 0 0 15 JAN/FEB/MAR JAN/FEB/MAR 0 0 0 0 -10 0 APR/MAY/JUNE APR/MAY/JUNE